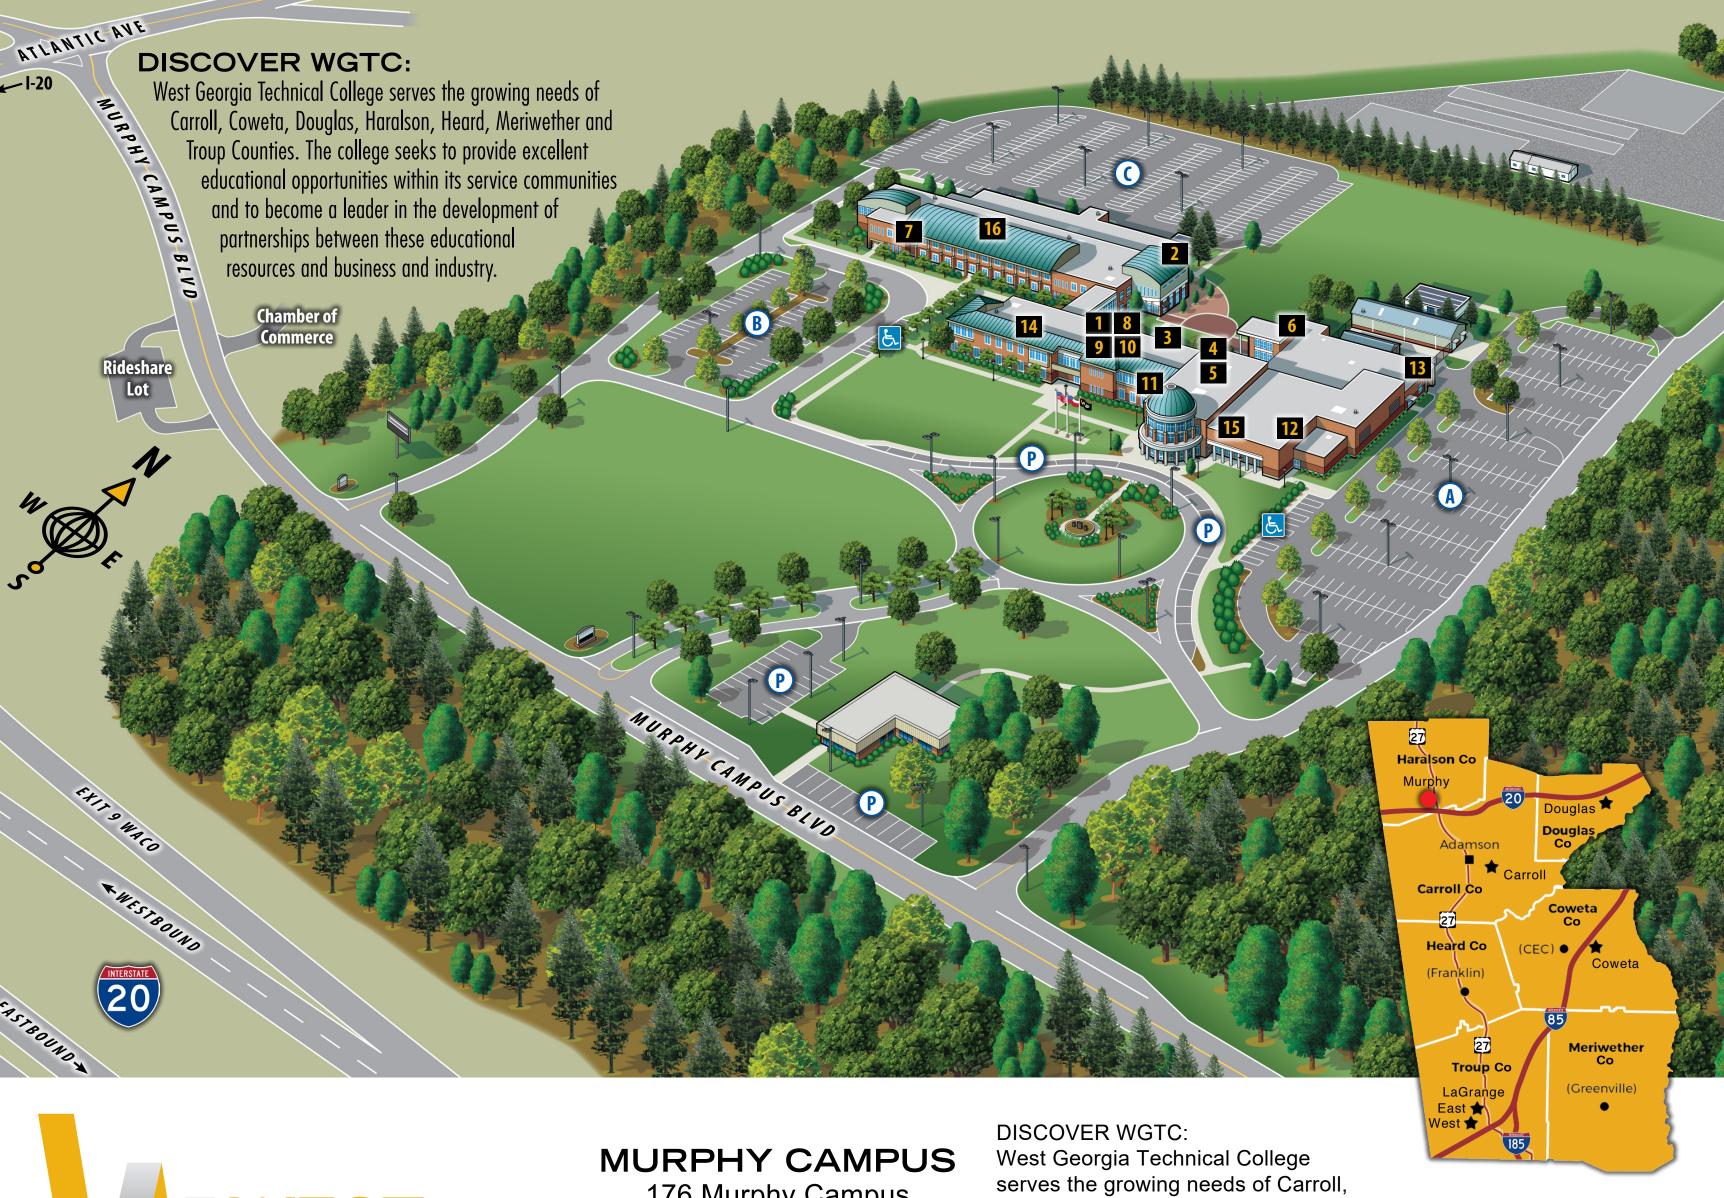

## MURPHY CAMPUS MAP

176 Murphy Campus
Boulevard
Waco, Georgia 30182
(706) 537-6000
855-286-3462(WGTC)
www.westgatech.edu

West Georgia Technical College serves the growing needs of Carroll, Coweta, Douglas, Haralson, Heard, Meriwether and Troup Counties. The college seeks to provide excellent educational opportunities within its service communities and to become a leader in the development of partnerships between these educational resources and business and industry.

## **DIRECTIONS:**

From Atlanta: Take I-20 west to Exit 9 (Waco). Turn right and travel a few hundred yards to the first paved road to the right, 176 Murphy Campus Blvd. The Murphy Campus and the One-Stop Career Center are located on the left.

## DIRECTORY:

- 1 | Enrollment Center | 844-280-0100
- 2 Student Center
- Adult Education/HSE/GED (second floor) 770-838-3192
- **4** Advising Center 1-855-277-2384
- 5 Mary M. McClung Library 770-537-6066
- 6 Bookstore 770-537-5732
- 7 Cosmetology 770-537-6054
- Registrar 1-855-253-7344
- Admissions 844-280-0100
- **10** Financial Aid 1-855-286-3462
- Human Resources (second floor) 770-537-5731
- **12** Conference Center 706-756-4622
- **13** Shipping & Receiving 770-537-6077
- 14 One Stop Career Center (second floor) 770-537-5710
- **15** Campus Police 1-855-579-4357
- 16 Health Sciences Learning Lab
- Parking Lot
- E Handicap Accessible Parking